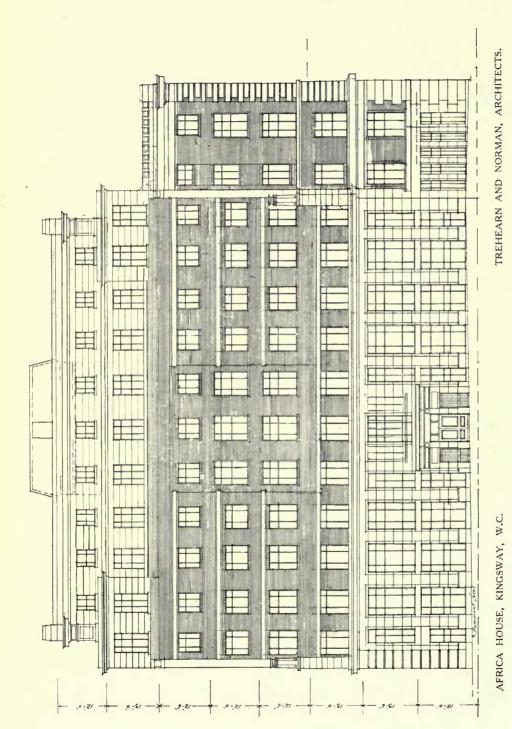

### MODERN BUSINESS PREMISES.

|                                                            | PAGE     |                                                  | PAGE                       |
|------------------------------------------------------------|----------|--------------------------------------------------|----------------------------|
| FRASER, PERCIVAL M., II, New Court, Lincoln's Inn Fields,  |          | TANNER, MESSRS. HENRY, 12, Regent Street, S.W.   |                            |
| W.C.1.                                                     |          | Main Entrance Front Detail Elevation             | 48~49                      |
| The Mill, Erith, Kent                                      | 26       | Ground Floor Plan                                | 50                         |
| GOLDSMITH, F. T. W., & WESTBVE, I, Verulam Buildings,      |          | Plans of Details                                 | 51                         |
| W.C.r.                                                     |          | Sections C.D. and A.B., Half-inch Detail, Centre |                            |
| Norway House, S.W.: Main Entrance                          | I        | Bay, Regent Street                               | 52-55                      |
| ,, Interior of Vestibule                                   | 4        | Half-inch Detail of Second Bay                   | 54                         |
| HAMP, STANLEY (Collcutt & Hamp), 20, Red Lion Square, W.C. |          | North Block Details, Fourth Floor                | 55                         |
| Nos. 2 and 4, St. Mary Axe, E.C.3: Interior Hall           | 16       | Library Detail                                   | 50                         |
| ,, Interior Hall                                           | 17       | Restaurant Detail                                | 55<br>56<br>57<br>57<br>61 |
| Halmle & Corbett, New York, and Bush House, Aldwych.       |          | Half-inch Detail of Pavilion on Regent St. Front | 57                         |
| Bush House, Aldwych, International Sales Building          | 2-3      | Entrance to Lifts                                | 01                         |
| Jones, Campbell, Son & Smithers, 9, Dowgate Hill, E.C.     |          | Main Staircase                                   | 61                         |
| New Premises, King William Street                          | 28       | Sections through Regent Street and Argyll Place  |                            |
| New Bank in Euston Road                                    | 64       | Elevations                                       | 62-65                      |
| Prince's House, Kingsway                                   | 29       | TREHEARN & NORMAN, Winsor House, Kingsway, W.C.  |                            |
| NIVEN & WIGGLESWORTH, 7, John Street, Bedford Row, W.C.    |          | Africa House, Kingsway: Main Entrance            | 6                          |
| Swedish Chamber of Commerce                                | 32       | ,, ,, Vestibule                                  | 7                          |
| RICHARDSON & GILL, 41, Russell Square, W.C.                | 10.00    | ,, ,, Main Facade                                | 8-9                        |
| Moorgate Hall Main Entrance Detail                         | 18       | ,, ,, Elevation                                  | 10                         |
| TANNER, MESSRS. HENRY, 12, Regent Street, S.W.             |          | " " Elevation                                    | II                         |
| Dickens & Jones' New Premises, Regent Street, W            | 33       | " " Detail                                       | 12-15                      |
| Detail                                                     | 34       | ,, ,, Back Elevation                             | 14                         |
| Side Entrance                                              | 35<br>36 | ", ", Third Floor Plan                           | 15                         |
| Front Elevation                                            | 36       | " " Ground Floor Plan                            | 20-21                      |
| Main Entrace to Regent Street                              | 37       | " " Detail                                       | 24-25                      |
| Ground Floor, Interior View                                | 38       | WALLIS. GILBERT & PARTNERS, 29, Roland Gardens,  |                            |
| Typical Sales Department                                   | 39       | Gloucester Road, W.                              |                            |
| Typical Sales Department                                   | 40       | General Electric Co., Witton, Birmingham—        |                            |
| Ladies Waiting Lounge                                      | 41       | Main Entrance                                    | 19                         |
| Back Elevation in Argyll Street                            | 42-43    | Administrative Office                            | 22                         |
| Elevation to Argyll Place                                  | 44       | Entrance Hall                                    | 25                         |
| Elevation to Little Argyll Street                          | 45       | Barker & Dobson, Liverpool                       | 27                         |
| Section on Line DD                                         | 46       | WILLS, F. R. GOULD                               |                            |
| Section AA                                                 | 47       | The Commercial Bank, Gracechurch Street, E.C     | 50-51                      |
|                                                            |          |                                                  |                            |